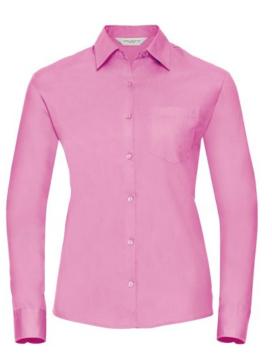

## **RUSSELL WOMEN'S LONG SLEEVE SHIRT PURE COTTON**

#### Specification

RUSSELL women's long sleeve shirt PURE COTTON.Elegant and very durable shirt with the comfort of pure cotton.Classic collar without buttons, one button on cuff, pocket on the right.100% Poplim cotton, 120/125 g / m2.Laundry at 40 degrees .EASY CARE -drying fast, easy to light pink M