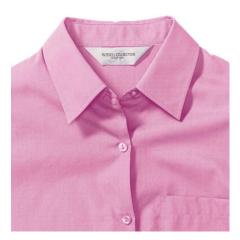

#### Specification

RUSSELL women's long sleeve shirt PURE COTTON.Elegant and very durable shirt with the comfort of pure cotton.Classic collar without buttons, one button on cuff, pocket on the right.100% Poplim cotton, 120/125 g / m2.Laundry at 40 degrees .EASY CARE -drying fast, easy to light pink M